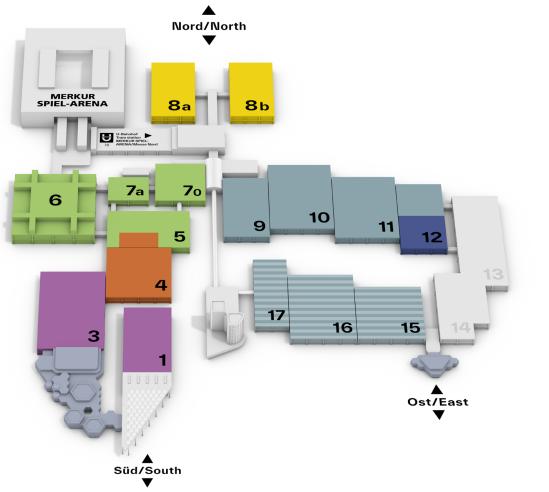

# Spheres:

Halls 1.3 - LAB & DIAGNOSTICS

Laboratory equipment/diagnostic tests

Halls 4, 5 - PHYSIO TECH Physiotherapy/orthopaedic technology

Halls 5, 6, 7a, 7.0 - DISPOSABLES

## Halls 9, 10, 11 - MED TECH & DEVICES

Imaging and diagnostics/ medical equipment & devices

# Hall 12 – MED TECH & DEVICES

Hospital equipment, care equipment, operating technology and operating equipment

#### Hall 12 - DIGITAL HEALTH

IT systems and IT solutions

## Halls 15, 16, 17 - MED TECH & DEVICES

Imaging and diagnostics/ medical equipment and devices National and international joint participants

# Halls 8a, 8b

COMPAMED -High-tech solutions for medical technology