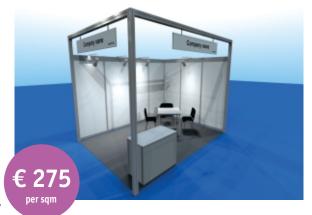

| System stand - Basic Package                                             | £ 275 per sam*                         |
|--------------------------------------------------------------------------|----------------------------------------|
| <b>Space without stand fitting</b><br>Raw space only – Minimum size 24m² | € 250 per sqm*<br>Price for space only |