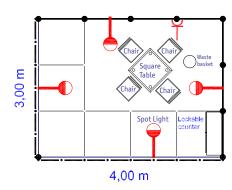

Maximum height limit bare space 4 meter • No construction allowed in shell scheme

| 2.1 | Stand space inside exhibition hall (booth no.) |
|-----|------------------------------------------------|
|     |                                                |