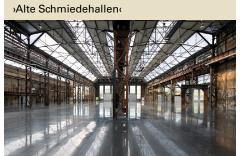

## Fashion starts here - fashion successfully staged at the Areal Böhler!

The 100 years old location impresses with it's extraordinary atmosphere and industrial setting.

Individual staging in front of historical industrial elements such as mobile cranes, robust steel girdes, large windows, high ceilings or brick walls.

Kaltstahlhalle

Glühofenhalle«

Alte Federnfabrik