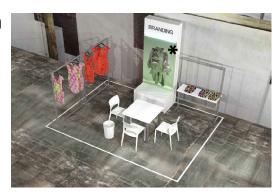

**12 sqm** 

- Pylon, 250 x 100 cm, with light bar
- 1 Lockable box, 50 x 100 cm
- 1 Table 80 x 80 cm and 3 chairs
- 2 Highgrade steel racks, width 120 x height 160 cm
- 1 Rack of shelf with one layer, width 120 x height 160 cm
- Basic lighting
- Power connection, 3-way socket
- Waste paper bin
- Branding: brand name and stand number
- Stand cleaning