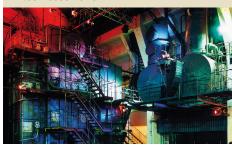

## Fashion starts here - fashion successfully staged at the Areal Böhler!

The 100 years old location impresses with it's extraordinary atmosphere and industrial setting.

Individual staging in front of historical industrial elements such as mobile cranes, robust steel girdes, large windows, high ceilings or brick walls.

- The perfect location in the "fashion city" Düsseldorf (Hansaallee 321, 40549 Düsseldorf)
- Direct transport link to all motorways
- Just 15 minutes to Düsseldorf city centre, the main railway station and the airport
- Access to public transport. Stop directly opposite the Areal Böhler
- IGEDO SHUTTLE the connection to the important hotspots of Düsseldorf
- Industrial setting featuring modern event halls currently covering approx.
   16,000 sqm of hall space and usable outdoor space.
- Parking options for exhibitors and visitors
- Areal Böhler Park the gastronomy quarter with different offers