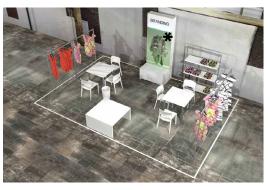

### **Equipment**

- Pylon, 250 x 100 cm, with light bar
- 1 Lockable box, 50 x 100 cm
- 1 Table 80 x 80 cm and 3 chairs
- 1 Highgrade steel rack, width 120 x height 160 cm
- 1 Rack of shelf with one layer, width 120 x height 160 cm
- Basic lighting
- Power connection, 3-way socket
- Waste paper bin
- Branding: brand name and stand number
- Stand cleaning