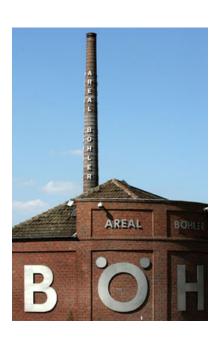

## Fashion starts here - fashion successfully staged at the Areal Böhler!

The 100 years old location impresses with it's extraordinary atmosphere and industrial setting.

Individual staging in front of historical industrial elements such as mobile cranes, robust steel girdes, large windows, high ceilings or brick walls.

- The perfect location in the "fashion city" Düsseldorf (Hansaallee 321, 40549 Düsseldorf)
- Direct transport link to all motorways
- Just 15 minutes to Düsseldorf city centre, the main railway station and the airport
- Access to public transport. Stop directly opposite the Areal Böhler
- IGEDO SHUTTLE the connection to the important hotspots of Düsseldorf
- Industrial setting featuring modern event halls currently covering approx.
   16,000 sqm of hall space and usable outdoor space.
- Parking options for exhibitors and visitors
- Areal Böhler Park the gastronomy quarter with different offers