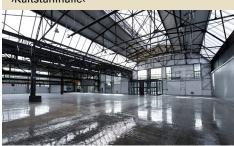

## Fashion starts here - fashion successfully staged at the Areal Böhler!

The 100 years old location impresses with it's extraordinary atmosphere and industrial setting.

Individual staging in front of historical industrial elements such as mobile cranes, robust steel girdes, large windows, high ceilings or brick walls.

- The perfect location in the "fashion city" Düsseldorf (Hansaallee 321, 40549 Düsseldorf)
- Direct transport link to all motorways
- Just 15 minutes to Düsseldorf city centre, the main railway station and the airport
- Access to public transport. Stop directly opposite the Areal Böhler
- IGEDO SHUTTLE the connection to the important hotspots of Düsseldorf
- Industrial setting featuring modern event halls currently covering approx.
   16,000 sqm of hall space and usable outdoor space.
- Parking options for exhibitors and visitors
- Areal Böhler Park the gastronomy quarter with different offers