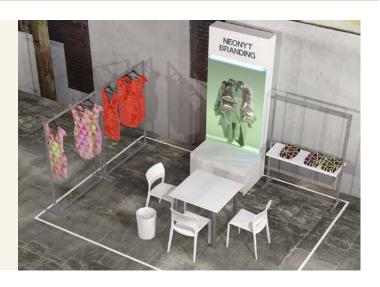

### **Equipment**

- Pylon, 250 x 100 cm, with light bar
- 1 Lockable box, 50 x 100 cm
- 1 Table 80 x 80 cm and 3 chairs
- 1 Highgrade steel rack, width 120 x height 160 cm
- 1 Rack of shelf with one layer, width 120 x height 160 cm
- Basic lighting
- Power connection, 3-way socket
- Waste paper bin
- Branding: brand name and stand number
- Stand cleaning