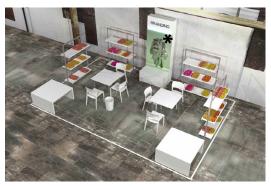

### **Equipment**

- Pylon, 250 x 100 cm, with light bar
- 1 Lockable box, 50 x 100 cm
- 1 Table 80 x 80 cm and 3 chairs
- 1 Rack of shelf with three layer, width 120 x height 160 cm
- 1 Rack of shelf with one layer, width 120 x height 160 cm
- Basic lighting
- Power connection, 3-way socket
- Waste paper bin
- Branding: brand name and stand number
- Stand cleaning

**12 sqm** 

- Pylon, 250 x 100 cm, with light bar
- 1 Lockable box, 50 x 100 cm
- 1 Table 80 x 80 cm and 3 chairs
- 1 Rack of shelf with three layer, width 120 x height 160 cm
- 1 Rack of shelf with one layer, width 120 x height 160 cm
- 1 Pedestal 40 x 40 x height 50 cm
- Basic lighting
- Power connection, 3-way socket
- Waste paper bin
- Branding: brand name and stand number
- Stand cleaning

**18 sqm** 

- Pylon, 250 x 100 cm, with light bar
- 1 Lockable box, 50 x 100 cm
- 1 Table 80 x 80 cm and 4 chairs
- 1 Presenter table, 100 x 100 x height 50 cm
- 3 Rack of shelves with three layer, width 120 x height 160 cm
- Basic lighting
- Power connection, 3-way socket
- Waste paper bin
- Branding: brand name and stand number
- Stand cleaning

**24 sqm** 

- Pylon, 250 x 100 cm, with light bar
- 1 Lockable box, 50 x 100 cm
- 2 Tables 80 x 80 cm and 6 chairs
- 2 Presenter table, 100 x 100 x height 50 cm
- 4 Rack of shelves with three layer, width 120 x height 160 cm
- Basic lighting
- Power connection, 3-way socket
- Waste paper bin
- Branding: brand name and stand number
- Stand cleaning