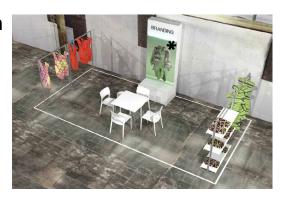

**12 sqm** 

- Pylon, 250 x 100 cm, with light bar
- 1 Lockable box, 50 x 100 cm
- 1 Table 80 x 80 cm and 3 chairs
- 1 Rack of shelf with three layer, width 120 x height 160 cm
- 1 Rack of shelf with one layer, width 120 x height 160 cm
- 1 Pedestal 40 x 40 x height 50 cm
- Basic lighting
- Power connection, 3-way socket
- Waste paper bin
- Branding: brand name and stand number
- Stand cleaning