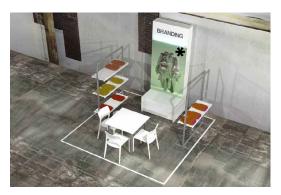

**12 sqm** 

- Pylon, 250 x 100 cm, with light bar
- 1 Lockable box, 50 x 100 cm
- 1 Table 80 x 80 cm and 3 chairs
- 1 Rack of shelf with three layer, width 120 x height 160 cm
- 1 Rack of shelf with one layer, width 120 x height 160 cm
- 1 Pedestal 40 x 40 x height 50 cm
- Basic lighting
- Power connection, 3-way socket
- Waste paper bin
- Branding: brand name and stand number
- Stand cleaning