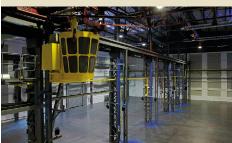

## Fashion starts here - fashion successfully staged at the Areal Böhler!

The 100 years old location impresses with it's extraordinary atmosphere and industrial setting.

Individual staging in front of historical industrial elements such as mobile cranes, robust steel girdes, large windows, high ceilings or brick walls.

- The perfect location in the "fashion city" Düsseldorf (Hansaallee 321, 40549 Düsseldorf)
- Direct transport link to all motorways
- Just 15 minutes to Düsseldorf city centre, the main railway station and the airport
- Access to public transport. Stop directly opposite the Areal Böhler
- IGEDO SHUTTLE the connection to the important hotspots of Düsseldorf
- Industrial setting featuring modern event halls currently covering approx.
   16,000 sqm of hall space and usable outdoor space.
- Parking options for exhibitors and visitors
- Areal Böhler Park the gastronomy quarter with different offers