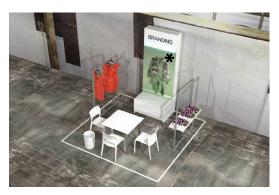

### **Equipment**

- Pylon, 250 x 100 cm, with light bar
- 1 Lockable box, 50 x 100 cm
- 1 Table 80 x 80 cm and 3 chairs
- 1 Rack of shelf with three layer, width 120 x height 160 cm
- 1 Rack of shelf with one layer, width 120 x height 160 cm
- Basic lighting
- Power connection, 3-way socket
- Waste paper bin
- Branding: brand name and stand number
- Stand cleaning