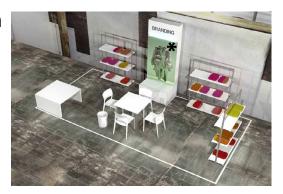

### **Equipment**

- Pylon, 250 x 100 cm, with light bar
- 1 Lockable box, 50 x 100 cm
- 1 Table 80 x 80 cm and 3 chairs
- 1 Highgrade steel rack, width 120 x height 160 cm
- 1 Rack of shelf with one layer, width 120 x height 160 cm
- Basic lighting
- Power connection, 3-way socket
- Waste paper bin
- Branding: brand name and stand number
- Stand cleaning

**12 sqm** 

- Pylon, 250 x 100 cm, with light bar
- 1 Lockable box, 50 x 100 cm
- 1 Table 80 x 80 cm and 3 chairs
- 2 Highgrade steel racks, width 120 x height 160 cm
- 1 Rack of shelf with one layer, width 120 x height 160 cm
- Basic lighting
- Power connection, 3-way socket
- Waste paper bin
- Branding: brand name and stand number
- Stand cleaning

18 sqm

- Pylon, 250 x 100 cm, with light bar
- 1 Lockable box, 50 x 100 cm
- 1 Table 80 x 80 cm and 4 chairs
- 3 Highgrade steel racks, width 120 x height 160 cm
- 1 Rack of shelf with three layer, width 120 x height 160 cm
- Basic lighting
- Power connection, 3-way socket
- Waste paper bin
- Branding: brand name and stand number
- Stand cleaning

**24 sqm** 

- Pylon, 250 x 100 cm, with light bar
- 1 Lockable box, 50 x 100 cm
- 2 Tables 80 x 80 cm and 6 chairs
- 1 Presenter table,  $100 \times 100 \times height 50 cm$
- 4 Highgrade steel racks, width 120 x height 160 cm
- 1 Rack of shelf with three layer, width 120 x height 160 cm
- Basic lighting
- Power connection, 3-way socket
- Waste paper bin
- Branding: brand name and stand number
- Stand cleaning