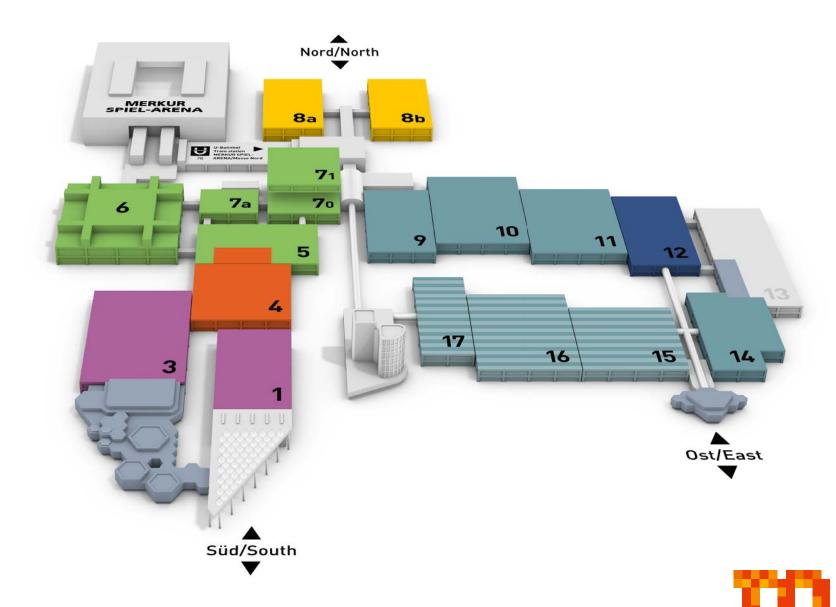

# Halls 8a, 8b

COMPAMED -

High-tech solutions for medical technology

#### Halls 1, 3 LAB & DIAGNOSTICS

Laboratory equipment/diagnostic tests

#### Halls 4, 5 PHYSIO TECH

Physiotherapy/orthopaedic technology

## Halls 5, 6, 7a, 7.0, 7.1 DISPOSABLES

Disposables and consumables

## Halls 9, 10, 11 MED TECH & DEVICES

Imaging and diagnostics/ medical equipment & devices

#### Hall 12

**DIGITAL HEALTH** 

IT systems and IT solutions

## Halls 14 MED TECH & DEVICES

Hospital equipment, care equipment, operating technology and operating equipment

## Halls 15, 16, 17 MED TECH & DEVICES

Imaging and diagnostics/ medical equipment and devices National and international joint participants

Messe

Düsseldorf