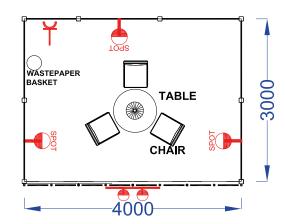

--------------------|-------|---------|-------|-------|---------|--|
| Chairs                       | 3     | 4       | 6     | 9     | 9       |  |
| Sideboard, lockable          | 0     | 0       | 1     | 1     | 1       |  |
| Round table, Ø 100 cm        | 1     | 1       | 2     | 2     | 3       |  |
| Wastepaper basket            | 1     | 1       | 2     | 2     | 3       |  |
| Spots                        | 1 pe  | er 4 m² |       |       |         |  |
| Socket                       | 1     | 1       | 1     | 1     | 1       |  |

Registration deadline / Start of hall planning:

#### 10 June 2022

Phone: +49 211 4560 - 77 13

Fax: +49 211 4560 - 87 77 13

E-mail: PetersD@messe-duesseldorf.de

Website: www.wire-south-america.com



D1

350.- EUR/m<sup>2</sup> incl. stand area



#### Application as co-exhibitor

Page 1 of 2

For use by Messe Düsseldorf only: 1.0 Kunden-Nummer Auftragsnummer



Messe Düsseldorf GmbH U1-GP9 wire Tube & Flow Technologies P.O. Box 10 10 06 40001 Düsseldorf Germany

| (contract partner/service recipied  Our media partner will contact you                                                                                                                              |                                    |                  |
|-----------------------------------------------------------------------------------------------------------------------------------------------------------------------------------------------------|------------------------------------|------------------|
| presentation in good time