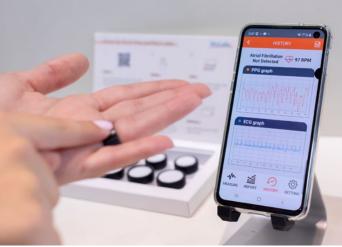

## Defining digital trends

Digitalization is growing rapidly, and new questions are arising. How do wearables, mHealth, apps and artificial intelligence make medicine smarter? How can they be used to combat pandemics? And above all, how do we use them safely?

### IT systems and IT solutions at a glance:

- → IT infrastructure/computer hardware
- → mHealth, mobile IT, wireless technologies (Bluetooth, WI-FI)
- → Wearable technologies, smart textiles
- → eHealth, telemedicine/telematics/ telemetry
- → Administrative information systems/ software
- → Medical information systems/software
- → Communication systems