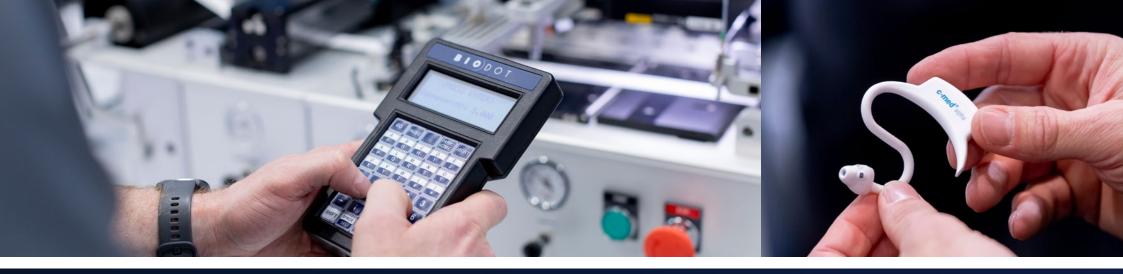

## Defining digital trends

Digitalization is growing rapidly, and new questions are arising. How do wearables, mHealth, apps and artificial intelligence make medicine smarter? How can they be used to combat pandemics? And above all, how do we use them safely?

### IT systems and IT solutions at a glance:

- → IT infrastructure/computer hardware
- → mHealth, mobile IT, wireless technologies (Bluetooth, WI-FI)
- → Wearable technologies, smart textiles
- → eHealth, telemedicine/telematics/ telemetry
- → Administrative information systems/ software
- → Medical information systems/software
- → Communication systems