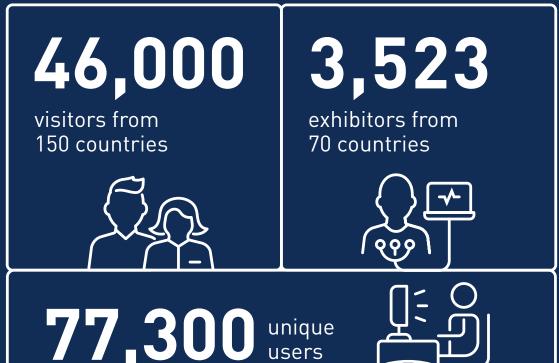

# With expectations clearly exceeded, the mood

in the exhibition halls was upbeat.

The colours of MEDICA 2021