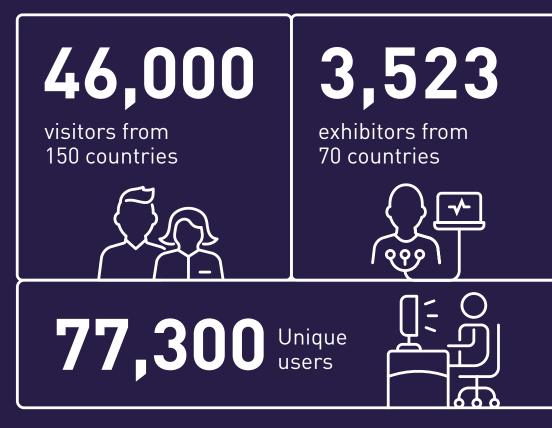

# With expectations clearly exceeded, the mood

in the exhibition halls was upbeat.

The colours of MEDICA 2021 and COMPAMED 2021