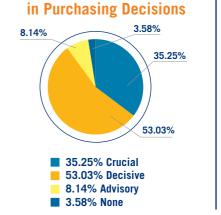

Visitors assess the quality of exhibitors as extremely satisfying or satisfying

**Breakdown of Visitors Involved** 