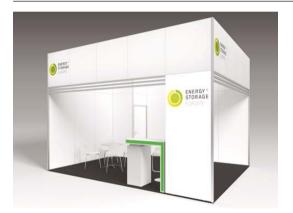

#### Sponsorship Package Silver

10,600.-€

The Sponsorship Package Silver incorporates the following:

- 2 exhibitor passes plus Catering & Networking Dinner/Party
- 2 x 3-day ESE Conference tickets
- 68 trade fair admission vouchers
- 50 % discount on
- 3-day ESE Conference ticket
- Company logo in small print
  - In the documentations
  - In the advertisements for the event
  - On banners and posters on location during the conference
- On the ESE website, incl. a link to the sponsor's website
- Stand package 18 m²
  - Carpeting, ribbed, colour of choice
  - Megawall walls; h=250 cm, white
  - 2 outside stabiliser partitions
  - 8 cantilevered spotlights
  - 1 grounded socket
  - 4 bar stools, white
  - 1 bridge table
  - 2 brochure stands
  - 1 wastepaper basket
  - 1 bar table, plate white
  - Incl. media fee