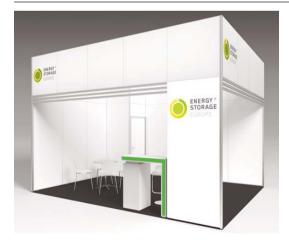

#### Sponsorship Package Gold

14,000.-€

The Sponsorship Package Gold incorporates the following:

- 3 exhibitor passes plus
- Catering & Networking Dinner/Party
- 2 x 3-day ESE Conference tickets
- 124 trade fair admission vouchers ■ 50 % discount on
- 3-day ESE Conference ticket
- Company logo in medium-size print
  - In the documentations
- In the advertisements for the event
- On banners and posters on
- location during the conference

  On the ESE website, incl. a link to the sponsor's website
- Stand package 24 m²
  - Carpeting, ribbed, colour of choice Megawall walls; h=350 cm, allround
  - panelling on aisle-facing sides
  - Decorative colour elements with company name
  - 1 cubicle 1x1m, lockable
  - 1 spotlight per 3 m² of stand space
  - 1 grounded socket

  - 1 bar stool, white
    1 desk with LED lighting
  - 1 table, plate white
  - 3 chairs, white
  - 1 wastepaper basket
  - Incl. media fee
  - Fascia (max. 15 letters)