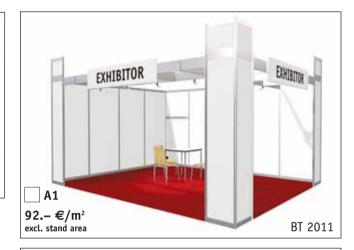

Floor coverings: Carpeting, ribbed, colour: covered with protective sheeting during construction. Carpet will be disposed of after the event. Design: Aluminium system/wall construction made of fibreboard panels, white or light grey on both sides, 250 cm high. Ceiling: Aluminium system Lighting: 1 spotlight per 3 m<sup>2</sup> of stand space **Electrics:** 5.2 kW main connection, 2 sockets, 2 Wieland couplers, 1 earthing connection, basic charge exclusive consumption **Furniture:** 1 table, 4 chairs, 1 coat rack, 1 wastepaper basket Other: Construction and completion by the agreed date. Dismantling after the event. Cleaning before the event. Logo type: on request Graphics: Lettering with 15 letters maximum (please enter below),

The samples pictured here are available in either row or corner stand options.