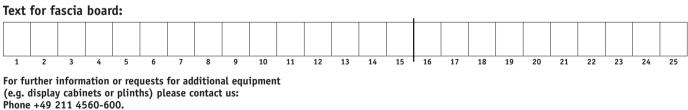

Stand space (252.- €/m²)

| Floor coverings: | Carpeting, ribbed –<br>covered with protective sheeting during construction.<br>Carpet will be disposed of after the event | Other:                                                                                                                                                                                                                            | Construction and completion by the agreed date<br>Dismantling after the event<br>Cleaning before the event<br>Stage programme, use of water pool, catering area,                                                                                                                                                 |
|------------------|----------------------------------------------------------------------------------------------------------------------------|-----------------------------------------------------------------------------------------------------------------------------------------------------------------------------------------------------------------------------------|------------------------------------------------------------------------------------------------------------------------------------------------------------------------------------------------------------------------------------------------------------------------------------------------------------------|
| Design:          | Individual stand construction in wood/pavilion                                                                             |                                                                                                                                                                                                                                   | etc.                                                                                                                                                                                                                                                                                                             |
| Electrics:       | 5.2 kW mains connection incl. socket and lighting                                                                          | Graphics or<br>logo type:                                                                                                                                                                                                         | Please send your company logo as an .eps file or<br>lettering with company name (please enter below),<br>blue                                                                                                                                                                                                    |
| Furniture:       | Table, chairs, counter (number depending on stand area)                                                                    |                                                                                                                                                                                                                                   |                                                                                                                                                                                                                                                                                                                  |
|                  |                                                                                                                            |                                                                                                                                                                                                                                   |                                                                                                                                                                                                                                                                                                                  |
|                  | Floor coverings:<br>Design:<br>Electrics:<br>Furniture:                                                                    | Carpet will be disposed of after the event   Design: Individual stand construction in wood/pavilion   Electrics: 5.2 kW mains connection incl. socket and lighting   Furniture: Table, chairs, counter (number depending on stand | covered with protective sheeting during construction.   Carpet will be disposed of after the event   Design: Individual stand construction in wood/pavilion   Electrics: 5.2 kW mains connection incl. socket and lighting Graphics or logo type:   Furniture: Table, chairs, counter (number depending on stand |