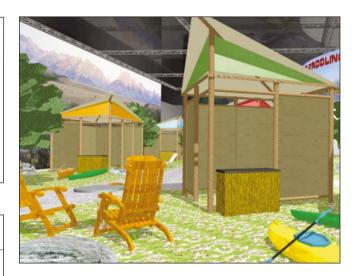

Stand space (252.- €/m²)

| Floor coverings: | Carpeting, ribbed –<br>covered with protective sheeting during construction.<br>Carpet will be disposed of after the event | Other:                                                                                                                                                                                                                            | Construction and completion by the agreed date<br>Dismantling after the event<br>Cleaning before the event<br>Stage programme, use of water pool, catering area,                                                                                                                                                 |
|------------------|----------------------------------------------------------------------------------------------------------------------------|-----------------------------------------------------------------------------------------------------------------------------------------------------------------------------------------------------------------------------------|------------------------------------------------------------------------------------------------------------------------------------------------------------------------------------------------------------------------------------------------------------------------------------------------------------------|
| Design:          | Individual stand construction in wood/pavilion                                                                             |                                                                                                                                                                                                                                   | etc.                                                                                                                                                                                                                                                                                                             |
| Electrics:       | 5.2 kW mains connection incl. socket and lighting                                                                          | Graphics or<br>logo type:                                                                                                                                                                                                         | Please send your company logo as an .eps file or<br>lettering with company name (please enter below),<br>blue                                                                                                                                                                                                    |
| Furniture:       | Table, chairs, counter (number depending on stand area)                                                                    |                                                                                                                                                                                                                                   |                                                                                                                                                                                                                                                                                                                  |
|                  |                                                                                                                            |                                                                                                                                                                                                                                   |                                                                                                                                                                                                                                                                                                                  |
|                  | Floor coverings:<br>Design:<br>Electrics:<br>Furniture:                                                                    | Carpet will be disposed of after the event   Design: Individual stand construction in wood/pavilion   Electrics: 5.2 kW mains connection incl. socket and lighting   Furniture: Table, chairs, counter (number depending on stand | covered with protective sheeting during construction.   Carpet will be disposed of after the event   Design: Individual stand construction in wood/pavilion   Electrics: 5.2 kW mains connection incl. socket and lighting Graphics or logo type:   Furniture: Table, chairs, counter (number depending on stand |