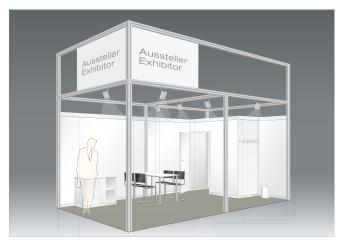

#### Premium Package

- High-quality, hard-wearing carpeting in colour of your choice
- Octanorm Maxima lightweight system stand construction, including sturdy cabin, rear and side walls
- Lockable cabin, 1 x 2 m
- Signet board with lettering of your choice (two signet boards on corner stands)
- Furniture comprising 4 chairs, one table and one sideboard (equipment may vary from illustration)
- One Waste paper basket
- One coat rack
- Power connection (220 V/1 KW)
- One HQI spot per 4 sqm stand area, incl. power consumption and electric supply

For additional lighting, outlets etc. it is necessary to order a separate electric main connection.

Any waiver of individual company-specific or general services shall constitute no claim to reduction of the participation fee.