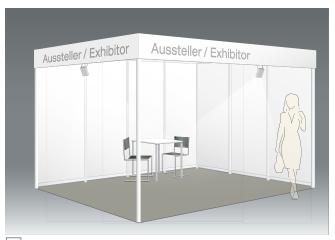

## Stand assembly and dismantling including all ancillary expenses

- Covering the entire floor area of the booth with grey needle punch carpet
- Stand partition walls to the neighbouring booths, 250 cm high, Octanorm system, white
- One fascia with lettering (without logo) at the aisle, held by aluminium modular system from top edge of booth, 33 cm high, white
- One table 80 x 80 cm
- Two chairs
- One spotlight, 100 W, per 6 sqm of booth area, incl. power consumption and electric supply
- One socket, (220 V/1 KW)

For additional lighting, outlets etc. it is necessary to order a separate electric main connection.

Any waiver of individual company-specific or general services shall constitute no claim to reduction of the participation fee.