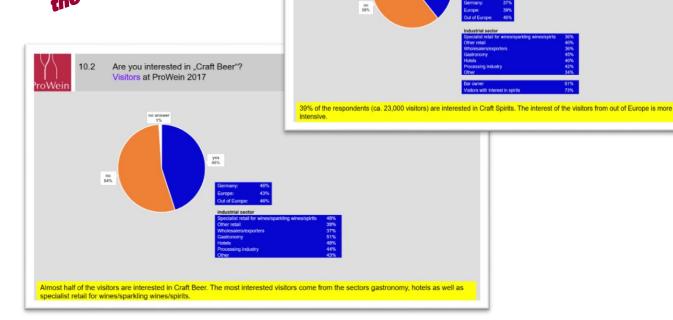

### Fair Profile

The results of the visitor questionnaire:

11.3

Are you interested in "Craft Spirits"? Visitors at ProWein 2017

> yes 39%