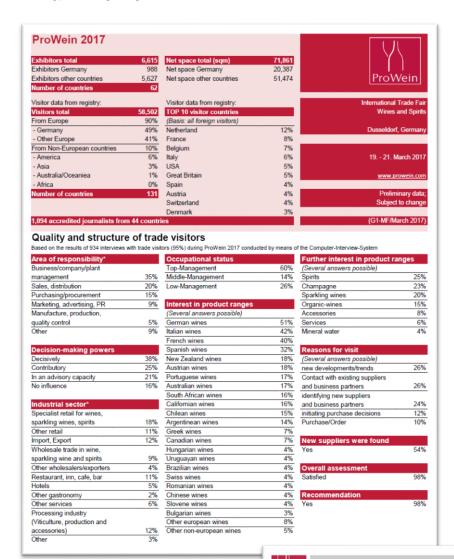

### Fair Profile

The results of the visitor questionnaire:

11.3

Are you interested in "Craft Spirits"? Visitors at ProWein 2017

> yes 39%