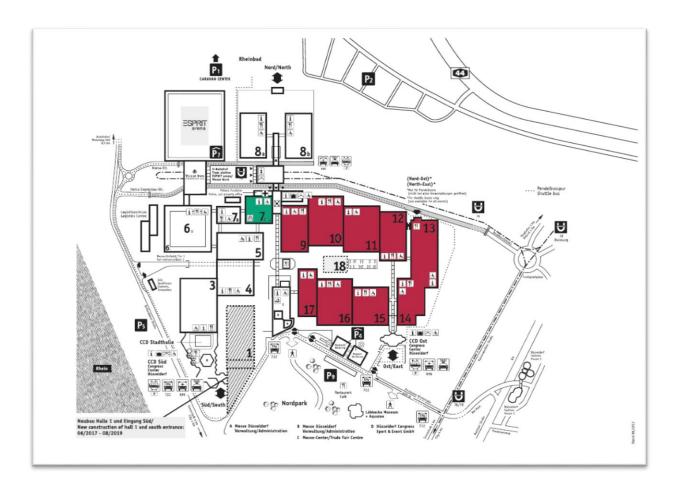

Affiliated to the ProWein that takes place in the halls 9 to 17, the same but different is located in hall 7.0.