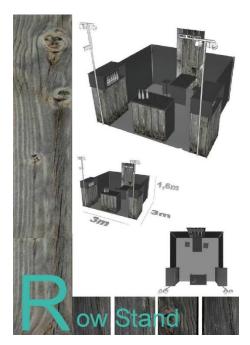

## Full Service - An All-Inclusive Stand Construction Package

Row Stand (9m²) incl. Stand Construction

2,900.00€

- + plus basic media fee per exhibitor
- + plus AUMA contribution 0.60€/m²

Corner Stand (9m²) incl. Stand Construction

3,115.00€

- 150.00 €
  - 5.40 €

#### Services Provided:

- 1 counter (H:105cm/W:100cm/D:60cm)
- 2 lighted shelves (H:40cm/W:100cm/D:20cm)
- 1 table (H:80cm/W:50cm/D:100cm)
- 2 stools (H:65cm/W:30cm/D:30cm)
- 1 stand lightening
- 1 fridge (ca. 60 litres)
- 1 light box with company name
- 1 dustbin
- 1 socket
- 2 exhibitor badges
- same but different Clubbing Night, Monday March 19<sup>th</sup> 2018
- glass Service
- stand cleaning
- electricity
- Basic catalogue entry in the ProWein catalogue 2018
- Exhibitor profile including short product description in the catalogue supplement same but different