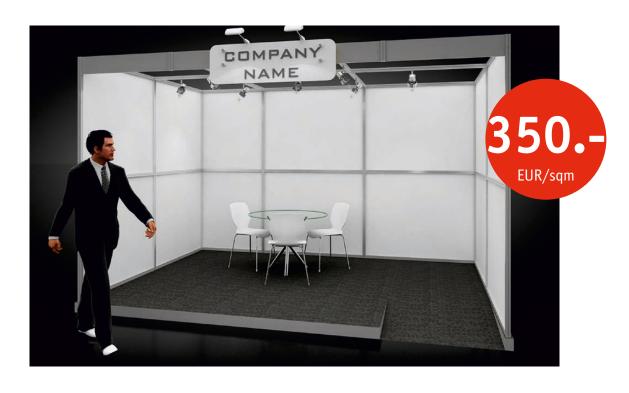

Product categories (Form B)

|        | Main area of p<br>(list one only)                                                                                                                                              |                        |        |     |                      |                  |
|--------|--------------------------------------------------------------------------------------------------------------------------------------------------------------------------------|------------------------|--------|-----|----------------------|------------------|
| 3      | Application for stand space                                                                                                                                                    |                        |        |     |                      |                  |
|        | The following details under 3.1, 3.2, 3.3 and 3.4 can only be taken into account where feasible and cannot be regarded as a condition of participation. Minimum size: 12 $m^2$ |                        |        |     |                      |                  |
| Area i | n m²                                                                                                                                                                           | Width in metre         |        |     | Depth in me          |                  |
|        |                                                                                                                                                                                | min.                   | max.   |     | min.                 | max.             |
|        |                                                                                                                                                                                |                        |        |     |                      |                  |
|        |                                                                                                                                                                                |                        |        |     |                      |                  |
|        |                                                                                                                                                                                |                        |        |     |                      |                  |
| 3.1    | System s                                                                                                                                                                       | stand <b>– basic v</b> | ersion |     |                      | 350 EUR/m²       |
|        | Space including stand fitting – Minimum size 12 m² Details for furnishing and design (form 1C)  Stand construction incl. net surfaces price                                    |                        |        |     |                      |                  |
| 3.2    | Space without standfitting 315.— EUR/m²                                                                                                                                        |                        |        |     | 315 EUR/m²           |                  |
|        | Raw space only – Minimum size 20 m²                                                                                                                                            |                        |        |     | Price for space only |                  |
| 3.3    | Registration fee per exhibitor 550.— EUI                                                                                                                                       |                        |        |     | 550 EUR              |                  |
|        | Catalogue entry, logo b/w, entry in online-database                                                                                                                            |                        |        |     |                      |                  |
|        | Details of mair                                                                                                                                                                |                        |        |     |                      |                  |
| 3.4    | Details of Mail                                                                                                                                                                | I EXIIIDIL             |        |     |                      |                  |
|        | Height                                                                                                                                                                         | Wid                    | th     | L   | ength                | Weight           |
|        |                                                                                                                                                                                |                        |        |     |                      |                  |
|        | May concer                                                                                                                                                                     | strated load in l      | ka/m²  | Mac | hines in one         | eration (ves/no) |

# 7.1.1 Package price

(incl. net surface price)

for shell scheme booth, one side open

International Wire and Cable Fair

S - 5 October 2017 Sao Paulo, Brazil

# Services included in the package price

Stand assembly and dismantling including all ancillary expenses

- Covering the entire floor area of the booth with grey carpet
- Stand partition walls to the neighbouring booths,
   246 cm high, Maxima system 40/40 mm
- One glass signboard, 100 x 35 cm incl. lettering

### Equipment

| Area items in sqm      | 12-17     | 18-23          | 24-29 | 30-35 | 36 |
|------------------------|-----------|----------------|-------|-------|----|
| Chair                  | 3         | 4              | 6     | 9     | 9  |
| Sideboard, lockable    | 0         | 0              | 1     | 1     | 1  |
| Square table, Ø 100 cm | 1         | 1              | 2     | 2     | 3  |
| Wastepaper basket      | 1         | 1              | 2     | 2     | 3  |
| Spot :                 | l per 4 n | 1 <sup>2</sup> |       |       |    |
| Socket                 | 1         | 1              | 1     | 1     | 1  |