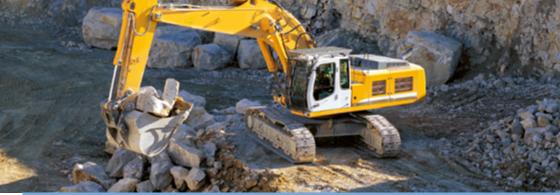

#### More Activity - Greater Demand

Production of Russian coal is on the rise. 2015 saw 372 million tons being mined, two thirds of this from the Kuzbass Basin. And the mining of ore and industrial minerals is also rising and made more efficient by major investment. Mine safety and the protection of workers play an ever greater role here.