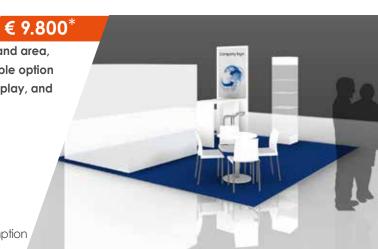

#### PACKAGE 3

Services for the exclusive participation in the joint stand, 20 m² stand area, including company name on the facing, glass case, or comparable option of product presentation, standing table with 3 stools, brochure display, and lockable cabinet.

#### • POWER YOUR BUSINESS package

- 12 product entries in the trade fair catalogue
- Use of the lounge area with kitchen, storeroom, and catering
- 3 exhibitor passes
- Free WLAN
- Including connections to electricity, air, and water, and their consumption
- Observation, stand cleaning, waste disposal