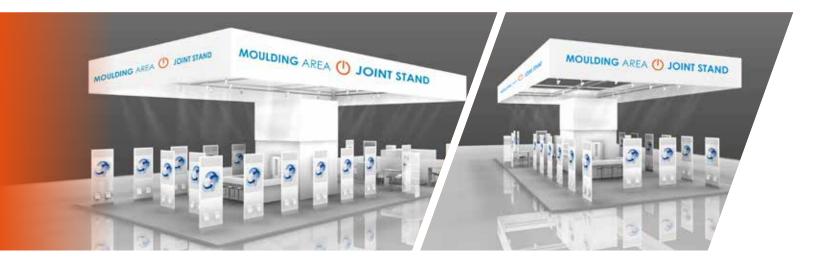

#### Individually or together: Profit from success in every form!

In addition to the classical individual or single exhibition stand, METAV 2016 also offers exhibitors the opportunity of presenting themselves at the joint stand in the MOULDING AREA. Three powerful packages provide a range of presentation formats that are described in detail on the following page. These extend from an additional use of the joint stand by exhibitors who have already booked their own METAV stand, to the exclusive presentation at the joint stand with all services – from stand design to catering.

# As participants in the MOULDING AREA joint stand you also profit from ... ...the prominent placement of the attractive and representative joint stand inside the MOULDING AREA. ...the individually usable communication zone for you and your visitors.

...the visitor- and attention-grabbing presentation option in the forum

...all-inclusive service for your exhibition presence with stand design, equipment from the selected package, and catering!

Additional use of the MOULDING AREA joint stand for exhibitors who have already registered their own stand. Services in the basic package: