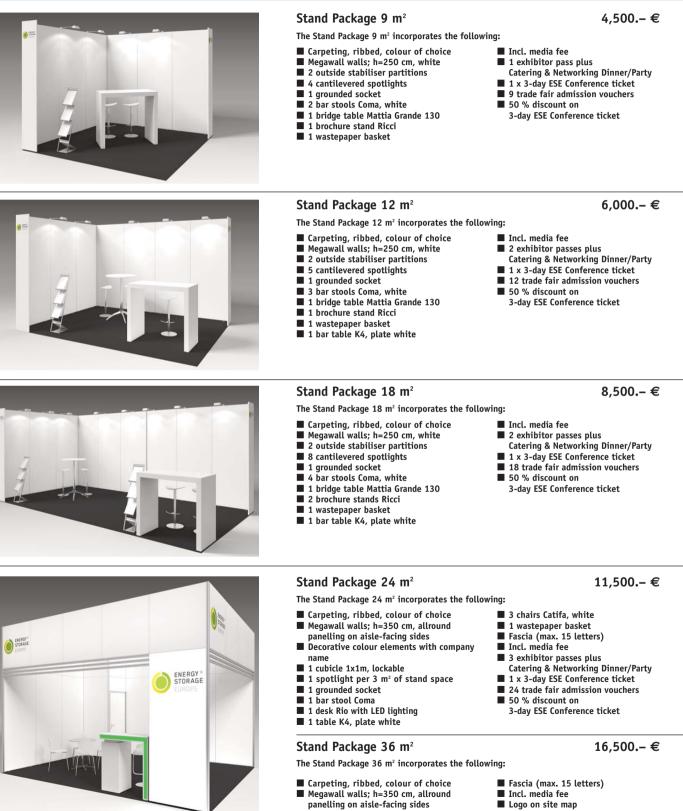

## Düsseldorf 13/03-15/03/18

- name
- 1 cubicle 1x1m, lockable

- 1 desk Rio with LED lighting
- 1 table K4, plate white
- 3 chairs Catifa, white
- 1 wastepaper basket

- 4 exhibitor passes plus
- Catering & Networking Dinner/Party 1 x 3-day ESE Conference ticket
- 36 trade fair admission vouchers
- 50 % discount on
  - 3-day ESE Conference ticket

- Decorative colour elements with company
- 1 spotlight per 3 m<sup>2</sup> of stand space
- 1 grounded socket
- 1 bar stool Coma
- Logo on site map
- 10-minute presentation slot at Forum
- 1 parking card